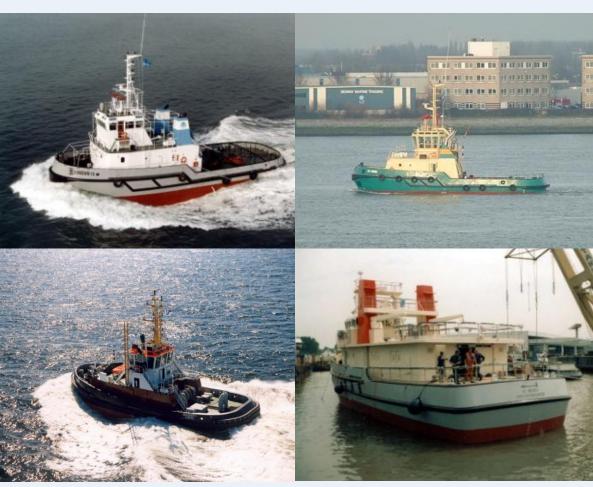

## **TUGS**

- CONVENTIONAL
- ASD
- TRACTOR
- VOITH

NAVAL ARCHITECTS . MARINE ENGINEERS . CONSULTANTS