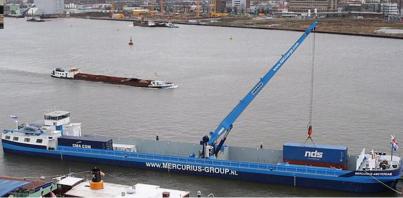

### **RIVER GOING VESSELS**

SELF-PROPELLED BARGES

SPECIAL PURPOSE

NAVAL ARCHITECTS . MARINE ENGINEERS . CONSULTANTS