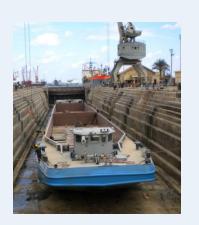

### **RIVER GOING VESSELS**

SELF-PROPELLED BARGES

SPECIAL PURPOSE

NAVAL ARCHITECTS . MARINE ENGINEERS . CONSULTANTS